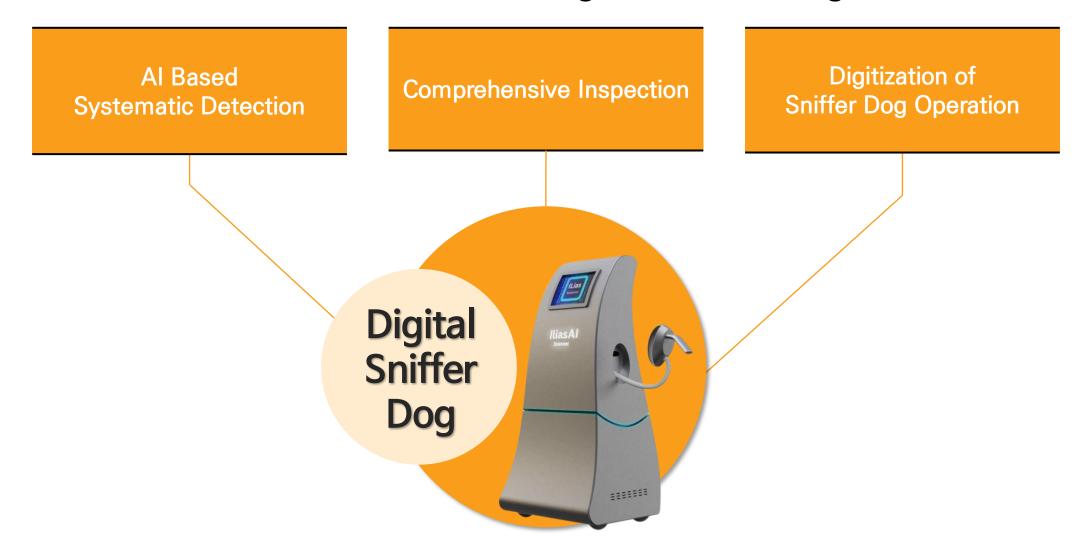

We change the world by adding AI technology to human senses





## Game Changer

# Digital Sniffer





### Existing drug detection methods have problems



**Human Dependency** 



**Insufficient Inspection** 



Limitations of Sniffer Dog Operation



## Better Solution – Digital Sniffer Dog





#### **Developing Olfactory AI Deep Learning Model**





#### **Drug Detection Scanner Market Size (\$, B)**



Source : Narcotics Scanner Market Report, 2024~2032 by Global Market Insights







|                       |     | Sales                  | Subscription                             |           |                     | Maintenance                     |
|-----------------------|-----|------------------------|------------------------------------------|-----------|---------------------|---------------------------------|
| How                   | Dig | ital sniffer dog sales | Drug data update fee +<br>System upgrade |           |                     | Maintenance fee                 |
| Who – 1 <sup>st</sup> | B2G |                        | Airport Homelan Security