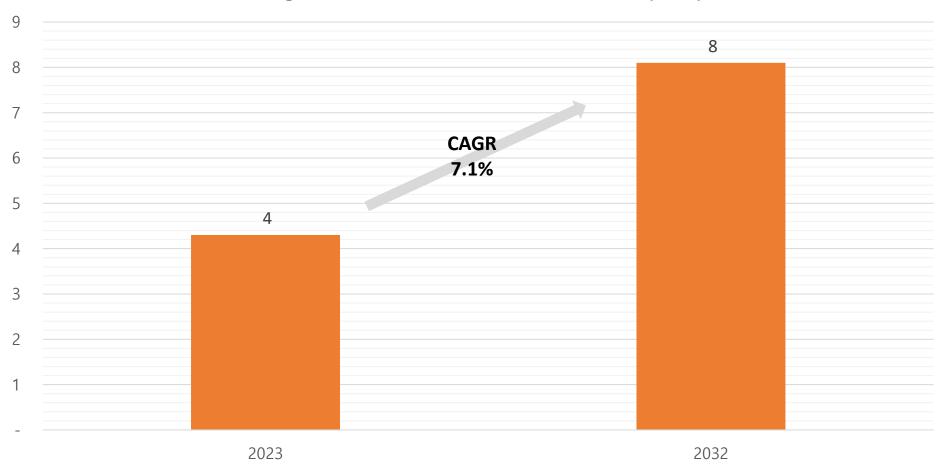

#### **Drug Detection Scanner Market Size (\$, B)**

Source : Narcotics Scanner Market Report, 2024~2032 by Global Market Insights

|                       |     | Sales                  | Subscription                             |           |                     | Maintenance                     |
|-----------------------|-----|------------------------|------------------------------------------|-----------|---------------------|---------------------------------|
| How                   | Dig | ital sniffer dog sales | Drug data update fee +<br>System upgrade |           |                     | Maintenance fee                 |
| Who – 1 <sup>st</sup> | B2G |                        | Airport Homelan Security                 |           | Japan Th            | nailand Vietnam customs Customs |
| Who – 2 <sup>nd</sup> | B2B | OSI SYSTEMS, IN        | /C. Technologies                         | Honeywell | smiths<br>detection | NEC                             |