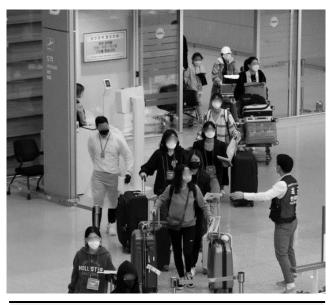

### Existing drug detection methods have problems

**Human Dependency** 

**Insufficient Inspection** 

Limitations of Sniffer Dog Operation

## Better Solution – Digital Sniffer Dog