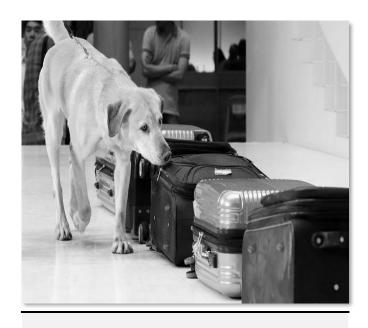

### Existing drug detection methods have problems

**Human Dependency** 

**Insufficient Inspection** 

Limitations of Sniffer Dog Operation