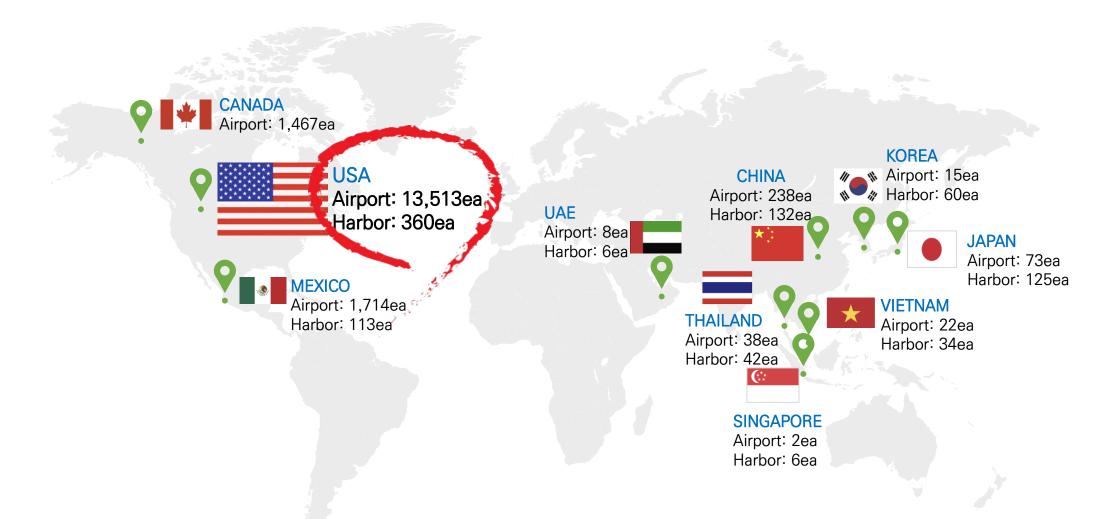

#### **Drug Detection Scanner Market Size (\$, B)**

Source : Narcotics Scanner Market Report, 2024~2032 by Global Market Insights

|                       |     | Sales                  | Subscription                             |           |                     | Maintenance                     |
|-----------------------|-----|------------------------|------------------------------------------|-----------|---------------------|---------------------------------|
| How                   | Dig | ital sniffer dog sales | Drug data update fee +<br>System upgrade |           |                     | Maintenance fee                 |
| Who – 1 <sup>st</sup> | B2G |                        | Airport Homelan Security                 |           | Japan Th            | nailand Vietnam customs Customs |
| Who – 2 <sup>nd</sup> | B2B | OSI SYSTEMS, IN        | /C. Technologies                         | Honeywell | smiths<br>detection | NEC                             |