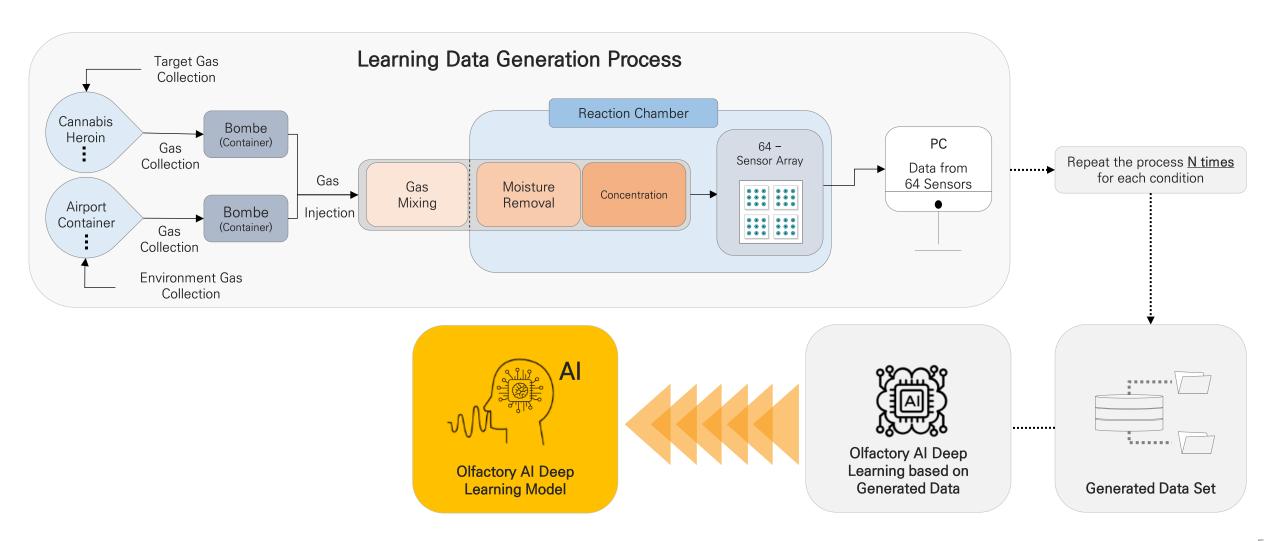

We change the world by adding AI technology to human senses





## Game Changer

# Digital Sniffer





### Existing drug detection methods have problems



**Human Dependency** 



**Insufficient Inspection** 



Limitations of Sniffer Dog Operation



## Better Solution – Digital Sniffer Dog





#### **Developing Olfactory AI Deep Learning Model**





#### **Drug Detection Scanner Market Size (\$, B)**



Source : Narcotics Scanner Market Report, 2024~2032 by Global Market Insights







|                       |     | Sales                  | Subscription                             |           |                     | Maintenance                     |
|-----------------------|-----|------------------------|------------------------------------------|-----------|---------------------|---------------------------------|
| How                   | Dig | ital sniffer dog sales | Drug data update fee +<br>System upgrade |           |                     | Maintenance fee                 |
| Who – 1 <sup>st</sup> | B2G |                        | Airport Homelan Security                 |           | Japan Th            | nailand Vietnam cu