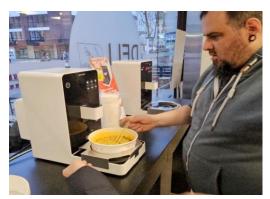

## How to Use

"Enjoy Your Food"

#### [ AUTO Mode ]

#### Default - 3:50Sec, 400ml for Noodle

- 1. Put instant food with source in the container and put it on the glass top. (Make sure put the container in the middle of glass top)
- 2. Press [M1] button & [Start] button
- 3. Operation will stop automatically with Alert sound.
- \*\* Able to add water if press HOT WATER button and added time if press TIME button during the operation.