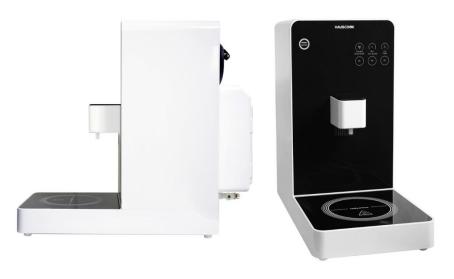

## **Hauscook Smart Water Purifier Cooker**

### IH Original Technology Base

[ 3 in one ]

- 1. Water Purifier
- 2. Induction
- 3. Hot water Supply

# Smart Water Purifier Cooker

| Supplier        | Bumil Industrial Hauscook                                                                |
|-----------------|------------------------------------------------------------------------------------------|
| Dimension       | 230(W)×490(D)×410(H)                                                                     |
| Heating Type    | Induction 1 plate                                                                        |
| Electric Output | 1.7Kw (Induction 1Kw+Water Heater 0.7Kw)                                                 |
| Water Supply    | Water purification system  Hot water tank (1L), Water Container(1.5L) Separated          |
| Water Temp      | 83° <b>C</b> ~88° <b>C</b>                                                               |
| Bowl detection  | Infrared sensor                                                                          |
| Cooking option  | Instant/Regular cooking, 3memories, 6memories                                            |
| Safety          | Safe Lock<br>Hot Water Tank: Double Safety Gear<br>Induction Heating: Double Safety Gear |
|                 |                                                                                          |