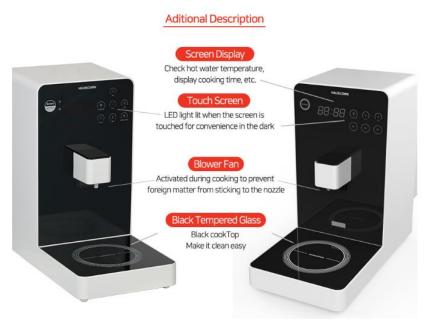

# Smart Water Purifier Cooker

| Supplier        | Bumil Industrial Hauscook                                                                |
|-----------------|------------------------------------------------------------------------------------------|
| Dimension       | 230(W)×490(D)×410(H)                                                                     |
| Heating Type    | Induction 1 plate                                                                        |
| Electric Output | 1.7Kw (Induction 1Kw+Water Heater 0.7Kw)                                                 |
| Water Supply    | Water purification system  Hot water tank (1L), Water Container(1.5L) Separated          |
| Water Temp      | 83° <b>C</b> ~88° <b>C</b>                                                               |
| Bowl detection  | Infrared sensor                                                                          |
| Cooking option  | Instant/Regular cooking, 3memories, 6memories                                            |
| Safety          | Safe Lock<br>Hot Water Tank: Double Safety Gear<br>Induction Heating: Double Safety Gear |
|                 |                                                                                          |

## [ Function ]

1. 4Stages Safe Water Purification

2. Instant Food Cooking

3. Safe Hot Water Supply