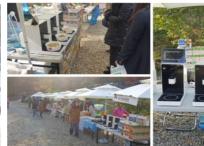

|                                                                                          |

## [ Function ]

1. 4Stages Safe Water Purification



2. Instant Food Cooking

3. Safe Hot Water Supply



## How to Use







"Enjoy Your Food"

#### [ AUTO Mode ]

#### Default - 3:50Sec, 400ml for Noodle

- 1. Put instant food with source in the container and put it on the glass top. (Make sure put the container in the middle of glass top)
- 2. Press [M1] button & [Start] button
- 3. Operation will stop automatically with Alert sound.
- \*\* Able to add water if press HOT WATER button and added time if press TIME button during the operation.

# Where the HAUSCOOK need?













Franchise restaurant

Hotel

School&Company cafeteria

Convience Store (Hiway rest stop)

Church











Mart

Hospital

Outdoor Events & Festival (Campsite)

Cinema





# **Exhibition & Show**





Califonia, USA, 2023



Korea, 2022



TV Show, USA ,2024



Promotion, Malaysia, 2022



TV Show, Thailand ,2023



Japan



TV Show, China, 2021



Germany 2023

## Certification & Patent



























## [List]

KC Safety Certificate
KC Certificate
Good Design
CCC Cert. (China)
CVC Cert. (China)
CE cert. (EU)
PSE Cert. (Japan)
CR Cert. (Vietnam)

## Partners





















# Thank you!

Cooking Solution HAUSCOOK