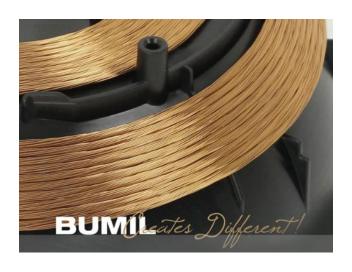

## **Induction Heating Work Coil**

IH is short form of Induction Heating which means electromagnetic induction heating method.