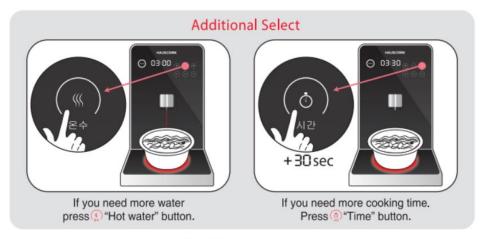

#### Default - 3:50Sec, 400ml for Noodle

- 1. Put instant food with source in the container and put it on the glass top. (Make sure put the container in the middle of glass top)
- 2. Press [M1] button & [Start] button
- 3. Operation will stop automatically with Alert sound.
- \*\* Able to add water if press HOT WATER button and added time if press TIME button during the operation.