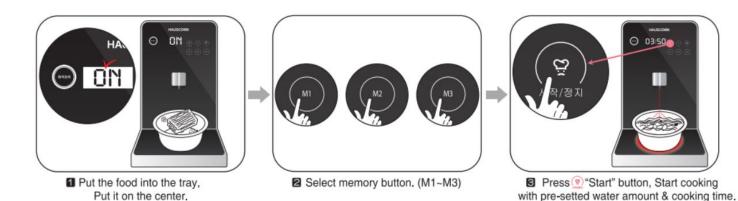

#### [ AUTO Mode ]

#### Default - 3:50Sec, 400ml for Noodle

- 1. Put instant food with source in the container and put it on the glass top. (Make sure put the container in the middle of glass top)
- 2. Press [M1] button & [Start] button
- 3. Operation will stop automatically with Alert sound.
- \*\* Able to add water if press HOT WATER button and added time if press TIME button during the operation.